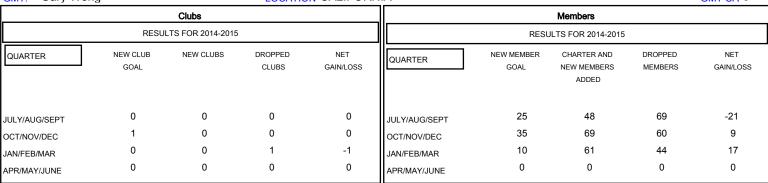

| DROPPED CLUBS: 1 |     |
|------------------|-----|
| DROPPED MEMBERS  |     |
| DECEASED         | 19  |
| CLUB CANCELLED   | 0   |
| OTHER            | 154 |
| TOTAL            | 173 |

| 43 CLUBS OF 63 ADDED 1 OR MORE<br>NEW MEMBERS | GENDER DISTRII  MALE  FEMALE | BUTION<br>1,509 (76.06%)<br>475 (23.94%) |            |
|-----------------------------------------------|------------------------------|------------------------------------------|------------|
| CLICK HERE FOR HEALTH ASSESSMENT DATA         | FAMILY UNIT MEMBERS          | 3                                        | 225<br>108 |