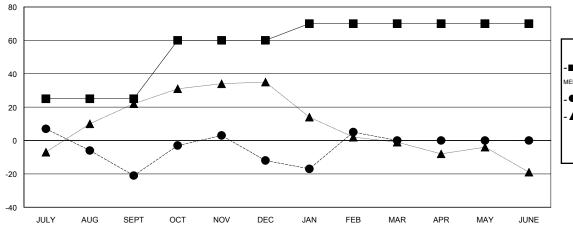

## GOALS AND ACTUAL MEMBERS CUMULATIVE

| - CURRE | ENT YEAR GOALS FOR NEW |
|---------|------------------------|
| MEMBERS |                        |

- - CURRENT YEAR ACTUAL MEMBERS

- ▲ - LAST YEAR ACTUAL MEMBERS